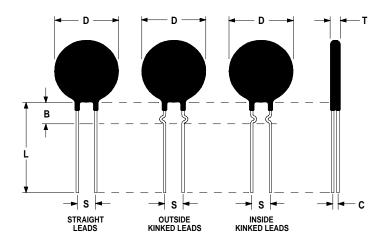

## **Mechanical Specifications:**

| $20.0 \pm 1.0 \text{ mm}$  |
|----------------------------|
| $5.0 \pm 0.5 \text{ mm}$   |
| $1.0 \pm 0.1 \; \text{mm}$ |
| $7.5 \pm 0.80 \text{ mm}$  |
| $38.0 \pm 9.0 \text{ mm}$  |
| $5.0 \pm 1.0 \text{ mm}$   |
|                            |
| $9.35 \pm 0.85 \text{ mm}$ |
| $3.82 \pm 1.0 \text{ mm}$  |
|                            |